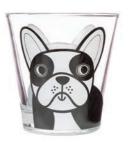

A character found in her recent children's book, Pets, this fabulous Frenchie is quite the dapper pooch. Not to be confused with the Pug or English Bulldog, the Frenchie breed is becoming increasingly popular and their prices are on the rise. If you can't afford it or aren't quite able to get a real one, don't worry, we have the glass version. These glass tumblers are suitable for serving your drink of choice. It may be a character in a children's book but that doesn't mean these glasses are for children only! If you are a dog lover, Frenchie enthusiast or just animal crazy then this cup and the collection that goes with it will be perfect for you.

Jane Foster's bold & playful animal Ilustrations are popular with both adults & children. The 250ml Italian glass tumblers feature Jane's designs and are dishwasher & microwave safe.

Parrot Hamster

JF-0140