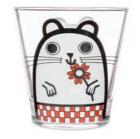

#### Hamster

A cute little hamster in red chequered trousers holding a flower... have you seen anything cuter? Following the theme of adorable pets, this little hamster is a great addition to the collection. Its little smile would be a lovely greeting in the morning when you have a quick drink of water, getting you ready for the day (even though hamsters are known for their nocturnal nature) It will also add a little romance to your day by picking a sweet flower just for you. This lovely tumbler will be able to quench your thirst, any time of the day, any time of the year.

Jane Foster's bold & playful animal Ilustrations are popular with both adults & children. The 250ml Italian glass tumblers feature Jane's designs and are dishwasher & microwave safe.

Parrot Hamster

JF-0140