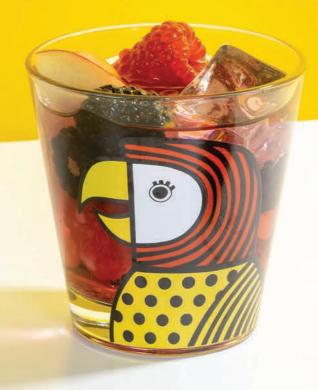

#### Parrot

This pretty patterned parrot is definitely the most fashionable of all the 4 characters that's for sure. With its bright red & yellow spots and stripes, it is certainly likely to brighten up the cupboard. These lovely colours can take you back to the fond memories of the Summer months. Did you know, some parrots can live for over 80 years? You may want to look after this one, it could be around for a long time! They also mate for life, so maybe you should get two so that the other doesn't get lonely.