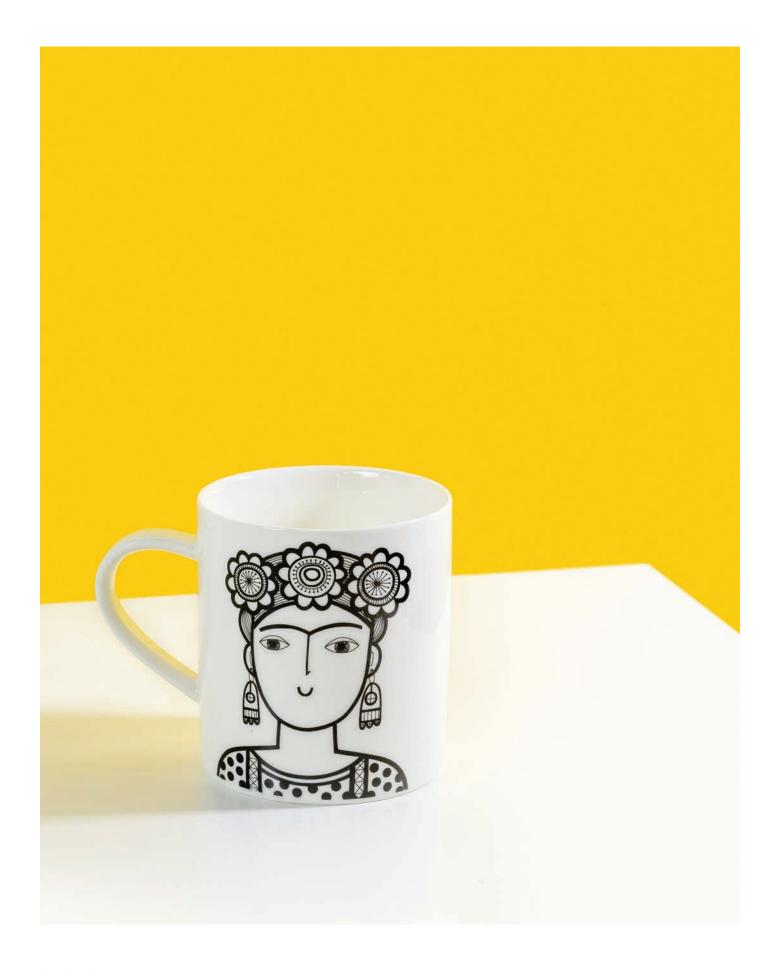

# JANE FOSTER'S WOMEN

Jane Foster's Women is a new range of portrait mugs that make a stylish statement. The mugs feature influencial & significant female icons in Jane Foster's iconic, bold & playful style.

#### Frida Kahlo

Frida Kahlo has always fascinated me throughout my adult life. Not only have I been interested in her self-portraits, I've been fascinated by her life, her relationships, her politics and her style. She endured chronic unimaginable pain after her bus accident and much psychological pain throughout her life. Her ability to keep creating through these difficult times was remarkable.