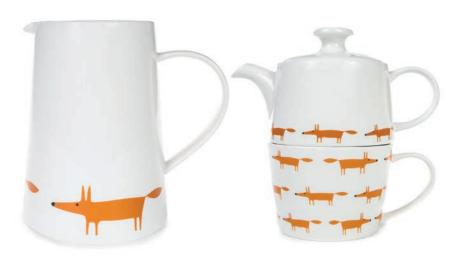

Scion Living is an upbeat British brand known for its zesty colours, friendly characters and clean Scandiinspired designs. The current range features characters such as Mr Fox, Spike the Hedgehog, Pedro Penguin, Marty Moose and Lintu. This tableware range includes mugs, espresso cups, bowls, egg cups, glassware and various table accessories.

the distinctive style of Scion Living aims to provide fresh ideas for modern living. Now with many more patterns and new characters, Scion living continues to expand.

The Scion designers work in their large studio in Leicestershire. Their delightful designs are firstly placed on fabric and wallpaper before being later partnered with specialist manufacturers under licence. MAKE International owns the license for Scion ceramics, glassware and tableware. Mr Fox and friends can also be found on other products such as bed linen, rugs, towels, bathroom accessories and much more.

| Description                              | New | Gift<br>Boxed    | Code    | Pack<br>Size |
|------------------------------------------|-----|------------------|---------|--------------|
| Standard Mug 350ml                       |     |                  |         |              |
| Marty Moose - Aqua & Frost               | new |                  | SC-0272 | 6            |
| Marty Moose - Marina & Ice               | new |                  | SC-0273 | 6            |
| Marty Moose - Ice & Spice                | new |                  | SC-0274 | 6            |
| Marty Moose - Ice & Pimento              | new |                  | SC-0275 | 6            |
| Pedro Penguin - Ice                      | new |                  | SC-0276 | 6            |
| Pedro Penguin - Blush                    | new |                  | SC-0277 | 6            |
| Pedro Penguin - Pimento                  | new |                  | SC-0278 | 6            |
| Pedro Penguin - Honey                    | new |                  | SC-0279 | 6            |
| Spike - Yellow                           |     |                  | SC-0068 | 6            |
|                                          |     |                  |         |              |
| Table Accessories                        |     |                  |         |              |
| Mr Fox Tea for One -<br>Ceramic & Orange |     | <del>9</del> e-  | SC-0263 | 2            |
| Mr Fox Large Jug -<br>Ceramic & Orange   |     | <del>-9</del> e- | SC-0261 | 2            |
| Spike - Egg Cup Set of 4                 |     | <del>9</del> €   | SC-0133 | 6            |