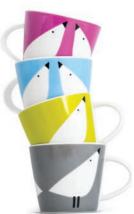

# INSPIRED BY OUR GREAT BRITISH NATURE AND HERITAGE

This exquisite range of ceramics has been designed exclusively for the National Trust by world renowned ceramicist Keith Brymer Jones. Drawing inspiration from his visits to numerous National Trust properties, Keith has created a simple and elegant range of contemporary ceramics. This collection superbly combines both Keith's design philosophy 'to create simple yet stylish products that are pleasing to the eye' and the National Trust's desire to bring the nation's heritage and beauty to everyone. Designed in Keith's studio on the Kent coast, the mugs are crafted from quality porcelain, feature an unglazed base and are hand-stamped with both the National Trust and Keith Brymer Jones logo.

The National Trust Collection is available in six clean & understated partially glazed colours, with an exposed porcelain base. Each hue is inspired by different aspects of the National Trust.

**Pebble Grey** - inspired by the quartzite pebbles found along Britain's dramatic coastline.

**Meadow Green** - inspired by the acres of English meadows in the care of the National Trust.

**Blush Pink** - inspired by the pink flowers of the Albas rose found across England's gardens.

**Celadon Green** - inspired by the celadon wares that can be found amongst the National Trust's historic arts & antiques collections.

**Cobalt Blue** - it was the pigment of choice for Turner, Renoir, Monet & Van Gogh when capturing the sky. The rich heritage of cobalt blue inspired Keith's choice of this vivid and graphic hue for his National Trust Collection.

**Sail Blue** - reminiscent of the sea & skies around the British coast.

The Nautical Niceness of

# National Trust

| Description   | Gift<br>Boxed | Code    | Pack<br>Size |
|---------------|---------------|---------|--------------|
| Standard Mug  |               |         |              |
| Cobalt Blue   |               | NT-0001 | 4            |
| Sail Blue     |               | NT-0002 | 4            |
| Celadon Green |               | NT-0003 | 4            |
| Meadow Green  |               | NT-0004 | 4            |
| Blush Pink    |               | NT-0005 | 4            |
| Pebble Grey   |               | NT-0006 | 4            |
|               |               |         |              |