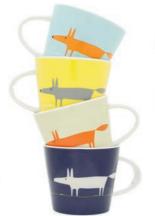

Scion Living is an upbeat British brand known for its zesty colours, friendly characters and clean Scandiinspired designs. The current range features characters such as Mr Fox, Spike the Hedgehog, Pedro Penguin, Marty Moose and Lintu. This tableware range includes mugs, espresso cups, bowls, egg cups, glassware and various table accessories.

# Scion Living range

| Description                 | New | Gift<br>Boxed | Code    | Pack<br>Size |
|-----------------------------|-----|---------------|---------|--------------|
| Mini Mug 250ml              |     | Болса         |         | 0120         |
| Mr Fox - Yellow & Charcoal  |     |               | SC-0099 | 6            |
| Mr Fox - Neutral & Orange   |     |               | SC-0100 | 6            |
| Mr Fox - Duckegg & Orange   |     |               | SC-0101 | 6            |
| Spike - Yellow              |     |               | SC-0123 | 6            |
| Spike - Red                 |     |               | SC-0125 | 6            |
| Spike - Green               |     |               | SC-0127 | 6            |
| Standard Mug 350ml          |     |               |         |              |
| Spike - Set of 2            |     | 94            | SC-0249 | 3            |
| Mr Fox - Set of 4           |     | <del></del>   | SC-0247 | 2            |
| Mr Fox - Indigo             |     |               | SC-0002 | 6            |
| Mr Fox - Charcoal & Lime    |     |               | SC-0006 | 6            |
| Mr Fox - Pink & Orange      |     |               | SC-0010 | 6            |
| Mr Fox - Yellow & Charcoal  |     |               | SC-0014 | 6            |
| Mr Fox - Neutral & Orange   |     |               | SC-0018 | 6            |
| Mr Fox - Duckegg & Orange   |     |               | SC-0020 | 6            |
| Mr Fox - Spiced Amber       |     |               | SC-0039 | 6            |
| Mr Fox - Light Grey         |     |               | SC-0055 | 6            |
| Mr Fox - Denim & Orange     |     |               | SC-0258 | 6            |
| Mr Fox - Ceramic & Orange   |     |               | SC-0259 | 6            |
| Mr Fox - Teal               |     |               | SC-0260 | 6            |
| Spike - Blue                |     |               | SC-0067 | 6            |
| Spike - Yellow              |     |               | SC-0068 | 6            |
| Spike - Red                 |     |               | SC-0070 | 6            |
| Spike - Green               |     |               | SC-0072 | 6            |
| Spike - Pink                |     |               | SC-0167 | 6            |
| Spike - Orange              |     |               | SC-0195 | 6            |
| Spike - Grey                |     |               | SC-0197 | 6            |
| Marty Moose - Aqua & Frost  | new |               | SC-0272 | 6            |
| Marty Moose - Marina & Ice  | new |               | SC-0273 | 6            |
| Marty Moose - Ice & Spice   | new |               | SC-0274 | 6            |
| Marty Moose - Ice & Pimento | new |               | SC-0275 | 6            |
| Pedro Penguin - Ice         | new |               | SC-0276 | 6            |
| Pedro Penguin - Blush       | new |               | SC-0277 | 6            |
| Pedro Penguin - Pimento     | new |               | SC-0278 | 6            |
| Pedro Penguin - Honey       | new |               | SC-0279 | 6            |
| Large Mug 525ml             |     |               |         | ,            |
| Mr Fox - Duckegg & Orange   |     |               | SC-0188 | 4            |
| Mr Fox - Yellow & Charcoal  |     |               | SC-0190 | 4            |
| Spike - Red                 |     |               | SC-0192 | 4            |
| Spike - Yellow              |     |               | SC-0194 | 4            |