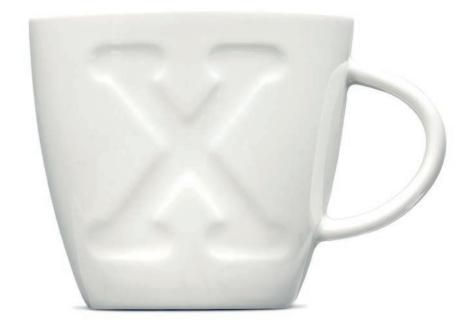

The Keith Brymer Jones Alphabet Range is the master ceramicist's take on the alphabet mug. These chunky white porcelain mugs feature a moulded letter, recessed into the body in Keith's signature typewriter font. A more personal designer gift idea.

The full range is available to order now

|   | Code     | Pack<br>size |   | Code     | Pack<br>size |           | Code     | Pack<br>size |
|---|----------|--------------|---|----------|--------------|-----------|----------|--------------|
| Α | KBJ-0373 | 4            | J | KBJ-0382 | 4            | S         | KBJ-0391 | 4            |
| В | KBJ-0374 | 4            | K | KBJ-0383 | 4            | Т         | KBJ-0392 | 4            |
| C | KBJ-0375 | 4            | L | KBJ-0384 | 4            | $\bigcup$ | KBJ-0393 | 4            |
| D | KBJ-0376 | 4            | M | KBJ-0385 | 4            | $\vee$    | KBJ-0394 | 4            |
| Е | KBJ-0377 | 4            | Ν | KBJ-0386 | 4            | $\bigvee$ | KBJ-0395 | 4            |
| F | KBJ-0378 | 4            | 0 | KBJ-0387 | 4            | Χ         | KBJ-0396 | 4            |
| G | KBJ-0379 | 4            | Р | KBJ-0388 | 4            | Υ         | KBJ-0397 | 4            |
| Н | KBJ-0380 | 4            | Q | KBJ-0389 | 4            | Z         | KBJ-0398 | 4            |
|   | KBJ-0381 | 4            | R | KBJ-0390 | 4            |           |          |              |