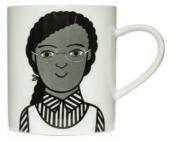

# JANE FOSTER'S WOMEN

Jane Foster's Women is a new range of portrait mugs that make a stylish statement. The mugs feature influencial & significant female icons in Jane Foster's iconic, bold & playful style.

#### Rosa Parks

I lived in the US for a year when I was a child and that is when I first learnt about racial inequality. As a student studying in Manchester, I joined the Anti-Apartheid movement and regularly took buses down to London to attend rallies. Rosa Parks was named the 'mother of the freedom movement' many years earlier and to me, has remained an iconic figure representing racial equality. Her courageous act of refusing to give up her seat on a bus for a white man got her arrested. A bold reminder of how hard times were then but sadly, also a reminder that racial inequality still exists now.