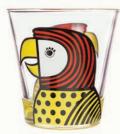

#### Parrot

This pretty patterned parrot is definitely the most fashionable of all the 4 characters that's for sure. With its bright red & yellow spots and stripes, it is certainly likely to brighten up the cupboard. These lovely colours can take you back to the fond memories of the Summer months. Did you know, some parrots can live for over 80 years? You may want to look after this one, it could be around for a long time! They also mate for life, so maybe you should get two so that the other doesn't get lonely.

Jane Foster's bold & playful animal Ilustrations are popular with both adults & children. The 250ml Italian glass tumblers feature Jane's designs and are dishwasher & microwave safe.

Parrot Hamster

JF-0140