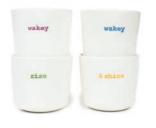

## Keith Brymer Jones – Word range

| Description               | Gift<br>Boxed | Code      | Pack<br>Size | Description            | Gift<br>Boxed | Code                                    | Pack<br>Size |
|---------------------------|---------------|-----------|--------------|------------------------|---------------|-----------------------------------------|--------------|
| Mini Bucket Mug 280ml     |               |           |              | dream big!             |               | KBJ-0600                                | 6            |
| happy!                    |               | KBJ-0591  | 6            | drama queen            |               | KBJ-0157                                | 6            |
| Love                      |               | KBJ-0271  | 6            | duvet day              |               | KBJ-0601                                | 6            |
| wakey wakey               |               | KBJ-0592  | 6            | early bird             |               | KBJ-0602                                | 6            |
|                           |               |           |              | enjoy                  |               | KBJ-0420                                | 6            |
| Mini Bucket Mug Pair 280m | l             |           |              | fairy godmother        |               | KBJ-0462                                | 6            |
| yours and mine            | 90            | KBJ-0268P | 3            | faster stronger better |               | KBJ-0603                                | 6            |
|                           |               |           |              | foodie                 |               | KBJ-0604                                | 6            |
| Standard Bucket Mug 350m  | I             |           |              | forever young          |               | KBJ-0605                                | 6            |
| artist                    |               | KBJ-0460  | 6            | fuck cancer            |               | KBJ-0508                                | 6            |
| bastard                   |               | KBJ-0259  | 6            | Fuck it!               |               | KBJ-0508                                | 6            |
| beautiful                 |               | KBJ-0573  | 6            | gender neutral mug     |               | KBJ-0606                                | 6            |
| be creative               |               | KBJ-0594  | 6            | genius                 |               | KBJ-0463                                | 6            |
| bestie                    |               | KBJ-0263  | 6            | Gin!                   |               | KBJ-0544                                | 6            |
| be yourself               |               | KBJ-0595  | 6            | girl power             |               | KBJ-0607                                | 6            |
| bitch                     |               | KBJ-0166  | 6            | goddess                |               | KBJ-0128                                | 6            |
| Brexshit                  |               | KBJ-0687  | 6            | good luck!             |               | KBJ-0608                                | 6            |
| but first coffee          |               | KBJ-0593  | 6            | good morning!          |               | KBJ-0137                                | 6            |
| cappuccino                |               | KBJ-0084  | 6            | good morning!          |               | KBJ-0609                                | 6            |
| carpe diem                |               | KBJ-0596  | 6            | good morning!          |               | KBJ-0610                                | 6            |
| cat lover                 |               | KBJ-0418  | 6            | good vibes             |               | KBJ-0611                                | 6            |
| cheers!                   |               | KBJ-0597  | 6            | gorgeous               |               | KBJ-0362                                | 6            |
| cheese lover              |               | KBJ-0598  | 6            | gossip girl            |               | KBJ-0509                                | 6            |
| coffee                    |               | KBJ-0026  | 6            | grandma                |               | KBJ-0126                                | 6            |
| coffee lover              |               | KBJ-0599  | 6            | grandpa                |               | KBJ-0127                                | 6            |
| dad                       |               | KBJ-0487  | 6            | grumpy                 |               | KBJ-0612                                | 6            |
| daddy                     |               | KBJ-0125  | 6            | happy!                 |               | KBJ-0131                                | 6            |
| darling                   |               | KBJ-0159  | 6            | happy!                 | ŀ             | <bj-0131a< td=""><td>6</td></bj-0131a<> | 6            |
| diva                      |               | KBJ-0264  | 6            | happy!                 | ŀ             | <bj-0131b< td=""><td>6</td></bj-0131b<> | 6            |
| dog lover                 |               | KBJ-0419  | 6            | happy!                 | ŀ             | <bj-0131d< td=""><td>6</td></bj-0131d<> | 6            |
| don't panic!              |               | KBJ-0085  | 6            | have a nice day!       |               | KBJ-0613                                | 6            |