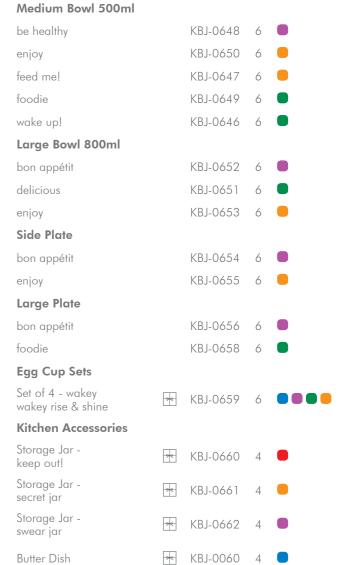

| Description                                                                                                                                                        | Gift<br>Boxed | Code                                                                                                                                                                   | Pacl<br>Size                                                                                |      |          |
|--------------------------------------------------------------------------------------------------------------------------------------------------------------------|---------------|------------------------------------------------------------------------------------------------------------------------------------------------------------------------|---------------------------------------------------------------------------------------------|------|----------|
| bigger than yours daddy's mug FFS good morning! good morning! happy! happy! hero Love mummy's mug OMG! size does matter! super size tea le grand amour! magnifique |               | KBJ-0640<br>KBJ-0181<br>KBJ-0636<br>KBJ-0637<br>KBJ-0638<br>KBJ-0639<br>KBJ-0366<br>KBJ-0258<br>KBJ-0254<br>KBJ-0182<br>KBJ-0255<br>KBJ-0641<br>KBJI-3011<br>KBJI-3009 | 4<br>4<br>4<br>4<br>4<br>4<br>4<br>4<br>4<br>4<br>4<br>4<br>4<br>4<br>4<br>4<br>4<br>4<br>4 |      | big Love |
| Espresso Cup & Sets                                                                                                                                                |               | KBJ-0031                                                                                                                                                               | 6                                                                                           |      |          |
| espresso                                                                                                                                                           |               | KBJ-0183                                                                                                                                                               | 6                                                                                           |      | anger 1  |
| hot<br>Love                                                                                                                                                        |               | KBJ-0032<br>KBJ-0033                                                                                                                                                   | 6                                                                                           |      | -        |
| Set of 4 - espresso<br>Set of 4 - Love                                                                                                                             | *             | KBJ-0645<br>KBJ-0644                                                                                                                                                   | 4                                                                                           |      | espresso |
| Small Jug 50ml<br>Love<br>milk                                                                                                                                     | *             | KBJ-0018<br>KBJ-0019                                                                                                                                                   | 6                                                                                           |      |          |
| <b>Medium Jug 250ml</b><br>Love<br>milk                                                                                                                            |               | KBJ-0052<br>KBJ-0017                                                                                                                                                   | 6                                                                                           |      |          |
| <b>Large Jug 500ml</b><br>gravy<br>Love<br>milk                                                                                                                    |               | KBJ-0014<br>KBJ-0051<br>KBJ-0015                                                                                                                                       | 6 6                                                                                         |      | Love     |
| X-Large Jug 1000ml flowers                                                                                                                                         | П             | KBJ-0247                                                                                                                                                               | 4                                                                                           |      |          |
| gravy                                                                                                                                                              | <del>%</del>  | KBJ-0101                                                                                                                                                               | 4                                                                                           |      |          |
| mix and measure                                                                                                                                                    | *             | KBJ-0074                                                                                                                                                               | 4                                                                                           | •    |          |
| Sugar Bowl 200ml<br>sugar                                                                                                                                          |               | KBJ-0007                                                                                                                                                               | 6                                                                                           |      | A A      |
| Snack Bowls Set of 4 - olives, snack!, nibbles, dip!                                                                                                               | <del>90</del> | KBJ-0020                                                                                                                                                               | 4                                                                                           | •••• |          |
| Medium Bowl 500ml be healthy enjoy feed me! foodie good morning! Love porridge wake up!                                                                            |               | KBJ-0648<br>KBJ-0650<br>KBJ-0647<br>KBJ-0649<br>KBJ-0535<br>KBJ-0005<br>KBJ-0005                                                                                       | 6 6 6 6 6                                                                                   |      | enjoy    |
|                                                                                                                                                                    |               |                                                                                                                                                                        |                                                                                             |      |          |