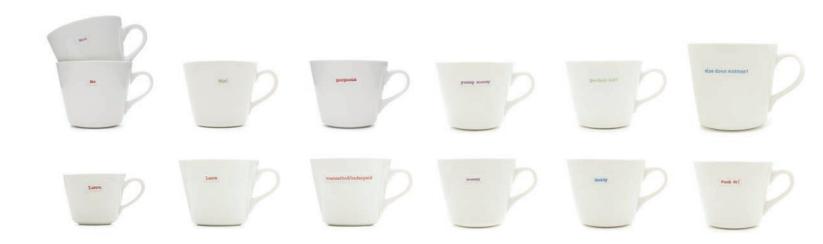

#### The best selling bucket mugs

| Description                  | Gift<br>Boxed    | Code      | Pack<br>Size | Description  |
|------------------------------|------------------|-----------|--------------|--------------|
| Standard Bucket Mug 3        | 50ml             |           |              | Large Bud    |
| daddy                        |                  | KBJ-0125  | 6            | big drink    |
| mummy                        |                  | KBJ-0124  | 6            | big Love     |
| Love                         |                  | KBJ-0029  | 6            | daddy's mu   |
| Mr Mrs — Pair                | <del></del>      | KBJ-0314P | 6            | mummy's n    |
| the boss                     |                  | KBJ-0130  | 6            | size does m  |
| gorgeous                     |                  | KBJ-0362  | 6            |              |
| overworked/                  |                  | KBJ-0054  | 6            | Espresso     |
| underpaid<br>his hers – Pair | <del>-&gt;</del> | KBJ-0227P | 6            | espresso     |
| good morning!                |                  | KBJ-0137  | 6            | Love         |
| mum                          |                  | KBJ-0488  | 6            | Set of 4 - e |
| dog lover                    |                  | KBJ-0419  | 6            | Set of 4 - L |
| dad                          |                  | KBJ-0487  | 6            |              |
| coffee                       |                  | KBJ-0026  | 6            |              |
| yummy mummy                  |                  | KBJ-0363  | 6            |              |
| tea                          |                  | KBJ-0030  | 6            |              |
| drama queen                  |                  | KBJ-0157  | 6            |              |
| perfect day!                 |                  | KBJ-0367  | 6            |              |
| bestie                       |                  | KBJ-0263  | 6            |              |
| happy! (lilac)               |                  | KBJ-0131  | 6            |              |
| tired and emotional!         |                  | KBJ-0484  | 6            |              |
| hungover                     |                  | KBJ-0577  | 6            |              |
| Fuck it!                     |                  | KBJ-0508  | 6            |              |
| Gin!                         |                  | KBJ-0544  | 6            |              |

| Description            | Gift<br>Boxed | Code     | Pack<br>Size |  |
|------------------------|---------------|----------|--------------|--|
| Large Bucket Mug 500ml |               |          |              |  |
| big drink              |               | KBJ-0180 | 4            |  |
| big Love               |               | KBJ-0179 | 4            |  |
| daddy's mug            |               | KBJ-0181 | 4            |  |
| mummy's mug            |               | KBJ-0254 | 4            |  |
| size does matter!      |               | KBJ-0255 | 4            |  |
|                        |               |          |              |  |
| Espresso Cups & Sets   |               |          |              |  |
| espresso               |               | KBJ-0183 | 6            |  |
| Love                   |               | KBJ-0033 | 6            |  |
| Set of 4 - espresso    | 90            | KBJ-0645 | 4            |  |
| Set of 4 - Love        | 90            | KBJ-0644 | 4            |  |
|                        |               |          |              |  |