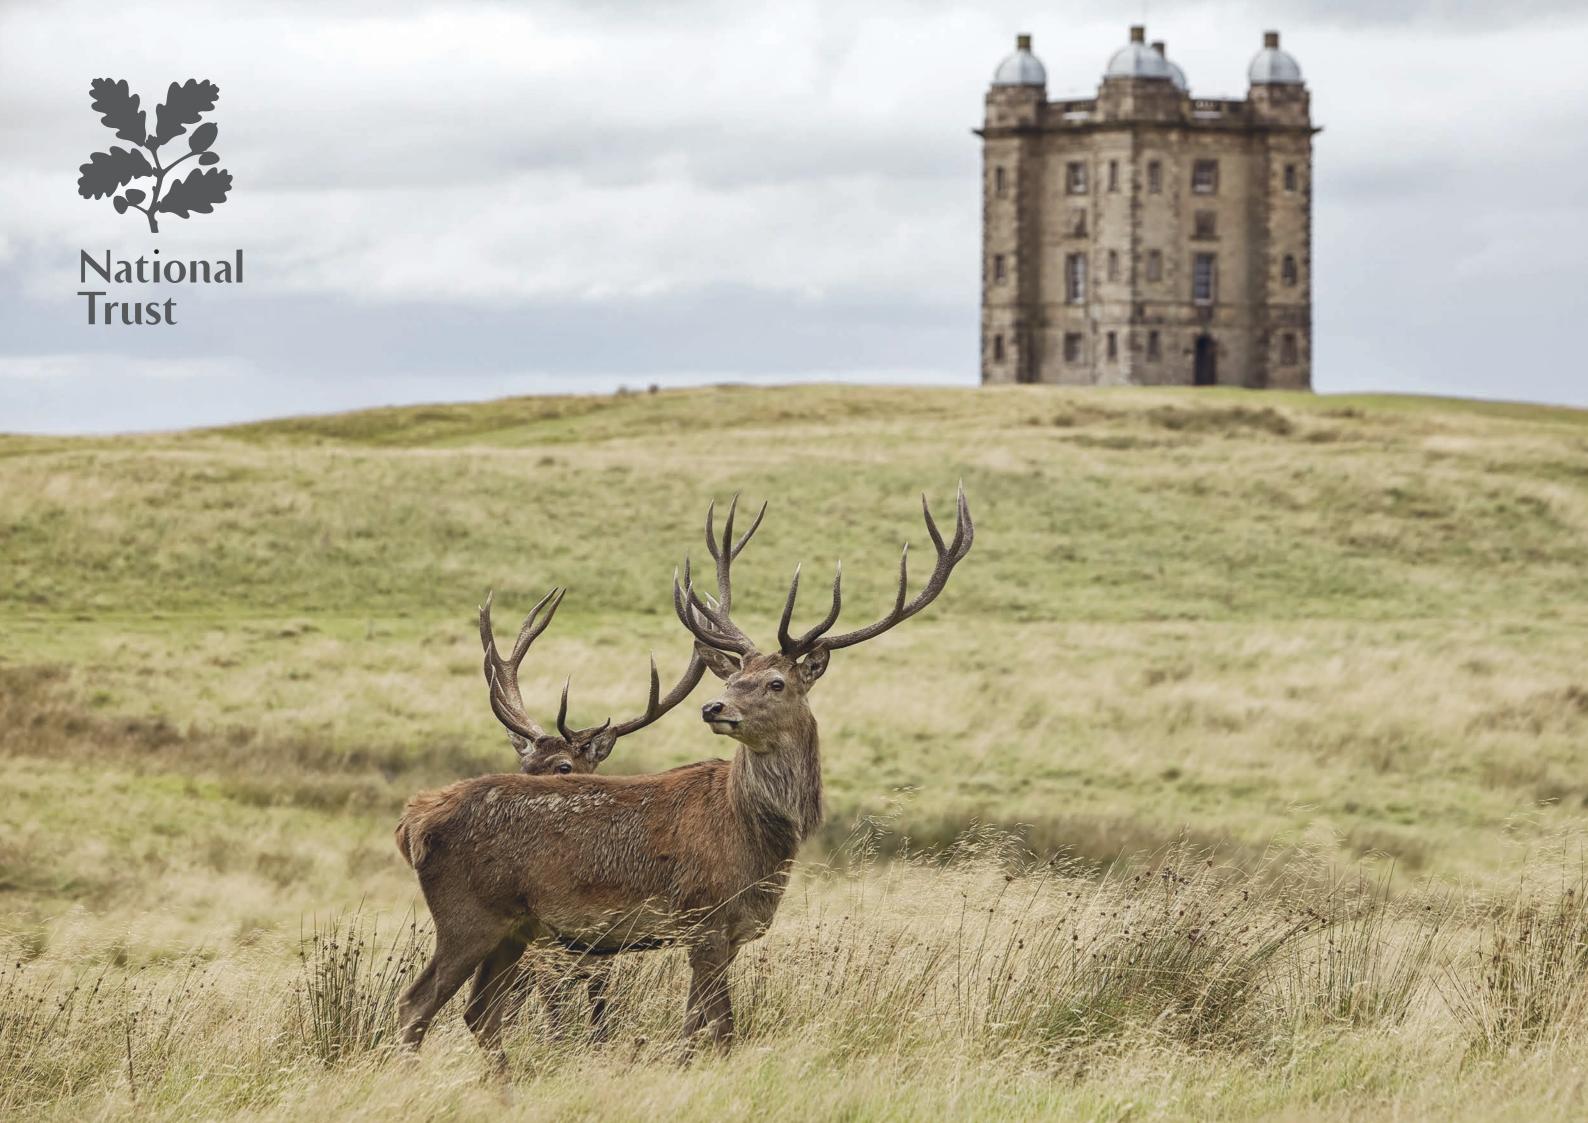

# INSPIRED BY OUR GREAT BRITISH NATURE AND HERITAGE

This exquisite range of ceramics has been designed exclusively for the National Trust by world renowned ceramicist Keith Brymer Jones. Drawing inspiration from his visits to numerous National Trust properties, Keith has created a simple and elegant range of contemporary ceramics. This collection superbly combines both Keith's design philosophy 'to create simple yet stylish products that are pleasing to the eye' and the National Trust's desire to bring the nation's heritage and beauty to everyone. Designed in Keith's studio on the Kent coast, the mugs are crafted from quality porcelain, feature an unglazed base and are hand-stamped with both the National Trust and Keith Brymer Jones logo.

The National Trust Collection is available in six clean & understated partially glazed colours, with an exposed porcelain base. Each hue is inspired by different aspects of the National Trust.

**Pebble Grey** - inspired by the quartzite pebbles found along Britain's dramatic coastline.

**Meadow Green** - inspired by the acres of English meadows in the care of the National Trust.

**Blush Pink** - inspired by the pink flowers of the Albas rose found across England's gardens.

**Celadon Green** - inspired by the celadon wares that can be found amongst the National Trust's historic arts & antiques collections.

**Cobalt Blue** - it was the pigment of choice for Turner, Renoir, Monet & Van Gogh when capturing the sky. The rich heritage of cobalt blue inspired Keith's choice of this vivid and graphic hue for his National Trust Collection.

**Sail Blue** - reminiscent of the sea & skies around the British coast.

The Nautical Niceness of