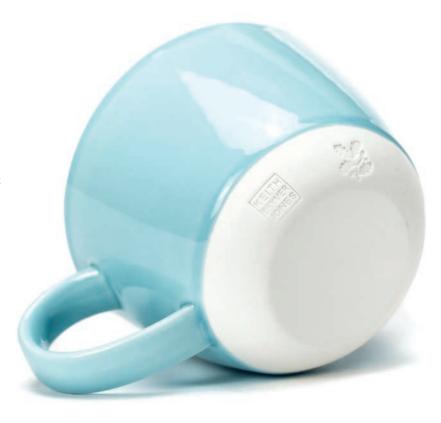

# BUCKET MUGS

The first product that Keith created in the Word Range was the bucket mug. Based on the shape of the water bucket that Keith uses when he's throwing on his potter's wheel, the mug has remained unchanged and continues to be the bestselling item in the range.