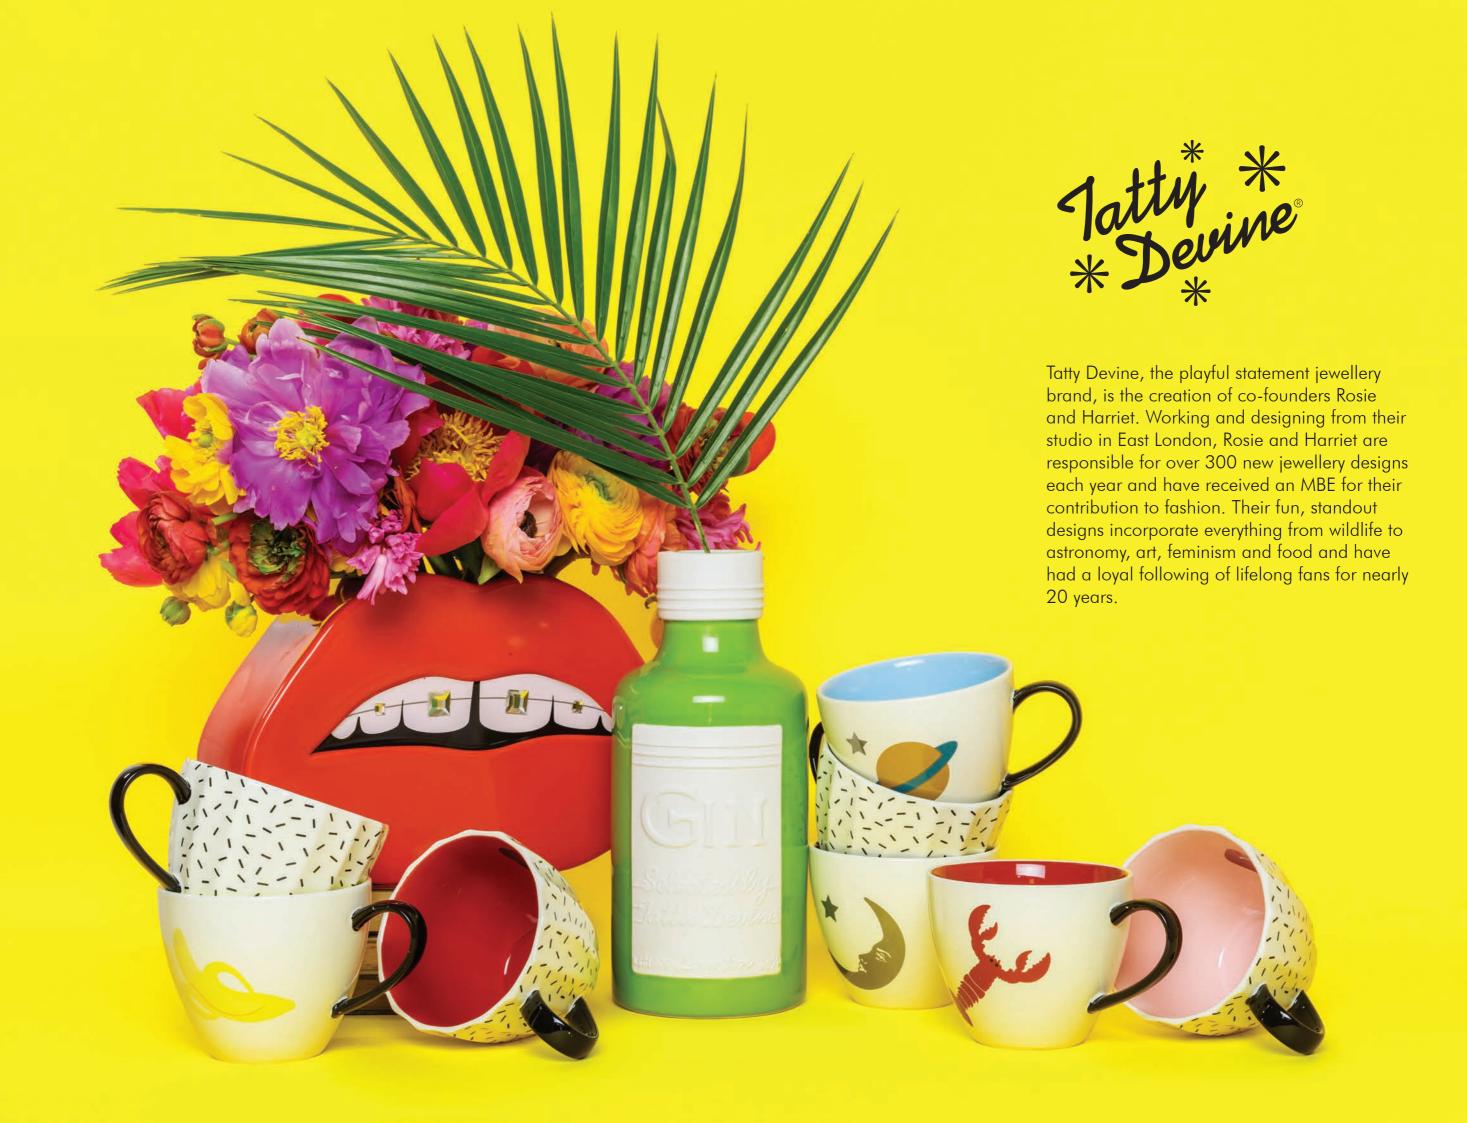

TD-0010 2

Started in 1999 by founders Harriet Vine and Rosie Wolfenden, Tatty Devine is the world's destination brand for playful, acrylic statement jewellery. Designed in East London and made in Kent, their standout jewellery is all about expressing yourself in a fun and distinctive way.. 'Be yourself, have fun and make a statement!'.

In 2017, Rosie and Harriet began speaking to MAKE International's Head of Design, Keith Brymer Jones about a possible collaborative ceramics range. Rosie and Harriet both love ceramics and have always collected interesting pieces and Keith understood the brand and was excited by its potential. Therefore, they agreed to work together combining Keith's expert knowledge of ceramic shape and form and Tatty Devine's brilliance in contemporary, quirky design. They chose eight of Tatty Devine's signature designs from their Classic Collection and produced eight mugs and two vases. Each mug is crafted from porcelain, has a capacity of 350ml, features a coloured interior and gold lustre brand stamp. In keeping with the Tatty Devine jewellery and brand, the ceramics are eye-catching and eccentric with a punky twist and perfect to add statement charm to any home.