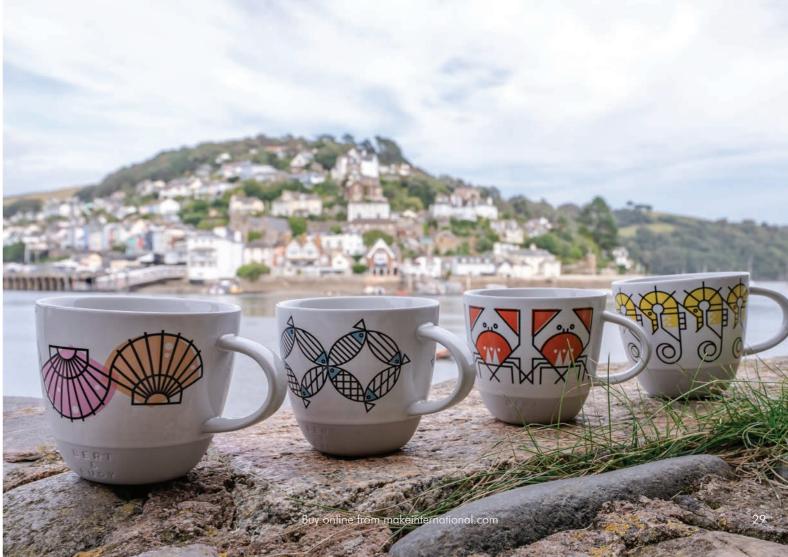

# BERT & BUOY

An authentic slice of the British coast beautifully blended with the incredible skill of one of the UK's top potter.

Inspired by the views of the South Devon Coast, Bert Fowler created the nautical brand, Bert & Buoy. He is an illustrator, designer and creative director of a successful design agency with a portfolio of projects for major museums, art galleries and theatre. Raised in the Midlands, it was a romance that brought him down to Devon, where he married his love and set-up home in the coastal town of Dartmouth.

Living by the harbour, Bert was inspired by both the coast and the boats passing by. He was driven to create his own designs around a nautical theme, and set himself a target of creating the Bert & Buoy brand and producing the first line of products within only six weeks. The public's response to Bert & Buoy's designs was incredible and he decided his side-project was worth investing more time.