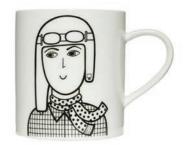

# JANE FOSTER'S WOMEN

Jane Foster's Women is a new range of portrait mugs that make a stylish statement. The mugs feature influencial & significant female icons in Jane Foster's iconic, bold & playful style.

#### **Amelia Earhart**

Amelia was the first female to fly solo across the Atlantic. A brave woman who inspired many other women to be courageous and achieve great heights. As a child, she played football and baseball. She studied mechanics and later medicine, before deciding to train as a pilot. She gave regular talks on women's rights and broke many records. Amelia reminds me that women are just as capable as men.