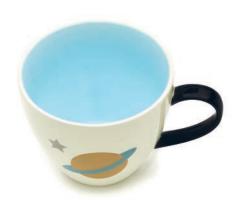

In 2017, Rosie and Harriet began speaking to MAKE International's Head of Design, Keith Brymer Jones about a possible collaborative ceramics range. Rosie and Harriet both love ceramics and have always collected interesting pieces and Keith understood the brand and was excited by its potential. Therefore, they agreed to work together combining Keith's expert knowledge of ceramic shape and form and Tatty Devine's brilliance in contemporary, quirky design. They chose eight of Tatty Devine's signature designs from their Classic Collection and produced eight mugs and two vases. Each mug is crafted from porcelain, has a capacity of 350ml, features a coloured interior and gold lustre brand stamp. In keeping with the Tatty Devine jewellery and brand, the ceramics are eye-catching and eccentric with a punky twist and perfect to add statement charm to any home.

| Description   | Gift              | Code    | Pack |
|---------------|-------------------|---------|------|
| Standard Mug  | Boxed             |         | Size |
| Gin           | -90-              | TD-0001 | 4    |
| Vintage Lady  | <del>-&gt;</del>  | TD-0002 | 4    |
| Dental Bling  | <del>- ye</del> - | TD-0003 | 4    |
| Dog on Wheels | <del>-ye</del> -  | TD-0004 | 4    |
| Planet        | <del>9</del> e    | TD-0005 | 4    |
| La Luna Moon  | <del>9</del> e    | TD-0006 | 4    |
| Lobster       | *                 | TD-0007 | 4    |
| Banana        | <del>- ye</del> - | TD-0008 | 4    |
| Gin           |                   | TD-0011 | 4    |
| Vintage Lady  |                   | TD-0012 | 4    |
| Dental Bling  |                   | TD-0013 | 4    |
| Dog on Wheels |                   | TD-0014 | 4    |
|               |                   |         |      |
| Vase          |                   |         |      |
| Gin           | <del>-9e-</del>   | TD-0009 | 2    |