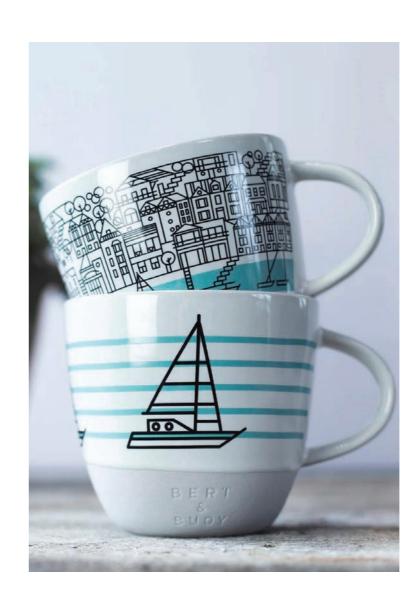

Minimalist to extreme detail, Bert & Buoy's products represent a modern, contemporary take on life by the sea in Dartmouth. Glass tumblers have been introduced to the Nautical Niceness range with the notorious Dartmouth print, featured in his collection, holding impeccable detail of the recognisable coastline. You will also find 4 other designs including 'Fishy Escape' and 'Boat Race'. There will still be some recognisable features on them, including

#### NAUTICAL NICENESS RANGE Standard Mug 350ml

|                       |     | Gift<br>Boxed | Code    | Pack<br>size |
|-----------------------|-----|---------------|---------|--------------|
| Great Gulls           |     | 90            | BE-0001 | 4            |
| So Shrimp             |     | <del>90</del> | BE-0002 | 4            |
| Oystercatcher         |     | *             | BE-0003 | 4            |
| Ship Ahoy             |     | 940           | BE-0004 | 4            |
| Dartmouth             |     | **            | BE-0005 | 4            |
| Fishy Line-Up         |     | 90            | BE-0007 | 4            |
| Cunning Crab          | new |               | BE-0014 | 4            |
| Southern Seahorse     | new |               | BE-0015 | 4            |
| Oi Oyster (Pink)      | new |               | BE-0016 | 4            |
| Mighty Mackerel       | new |               | BE-0017 | 4            |
|                       |     |               |         |              |
| Glass Tumbler 360m    | I   |               |         |              |
| Boat Race             | new |               | BE-0009 | 6            |
| Seafoam Stripes & Sun | new |               | BE-0010 | 6            |
| Fishy Escape          | new |               | BE-0011 | 6            |