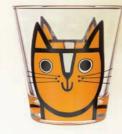

#### **Ginger Cat**

This purr-fect glass with the gorgeous ginger tom will steal the heart of any cat lover or general animal enthusiast. Its cheeky smile will remind you of the time your cat was being naughty or when he purred whilst sitting on your lap. This happy cat will be a great companion for a morning cup of juice or an evening glass of milk and everything in between. Cats may have 9 lives, however, these glass tumblers don't so please be careful! You don't need to be too careful though; these glasses are dishwasher and microwave safe so you are free to warm up your milk and wash your cups all you want.