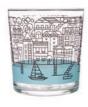

Minimalist to extreme detail, Bert & Buoy's products represent a modern, contemporary take on life by the sea in Dartmouth. Glass tumblers have been introduced to the Nautical Niceness range with the notorious Dartmouth print, featured in his collection, holding impeccable detail of the recognisable coastline. You will also find 4 other designs including 'Fishy Escape' and 'Boat Race'. There will still be some recognisable features on them, including

the colourful fish swimming in sync. The new designs are an even more modern development on his established brand. The glasses have a volume of 360ml and are perfectly suitable to hold a morning glass of juice or something stronger should you wish.