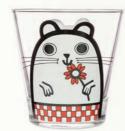

#### Hamster

A cute little hamster in red chequered trousers holding a flower... have you seen anything cuter? Following the theme of adorable pets, this little hamster is a great addition to the collection. Its little smile would be a lovely greeting in the morning when you have a quick drink of water, getting you ready for the day (even though hamsters are known for their nocturnal nature) It will also add a little romance to your day by picking a sweet flower just for you. This lovely tumbler will be able to quench your thirst, any time of the day, any time of the year.

Jane Foster's bold & playful animal Ilustrations are popular with both adults & children. The 250ml Italian glass tumblers feature Jane's designs and are dishwasher & microwave safe.

Parrot Hamster

JF-0140