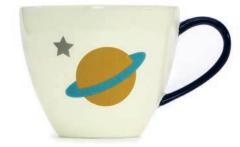

| Description   | Gift              | Code    | Pack |
|---------------|-------------------|---------|------|
| Standard Mug  | Boxed             |         | Size |
| Gin           | -90-              | TD-0001 | 4    |
| Vintage Lady  | <del>-&gt;</del>  | TD-0002 | 4    |
| Dental Bling  | <del>- ye</del> - | TD-0003 | 4    |
| Dog on Wheels | <del>-ye</del> -  | TD-0004 | 4    |
| Planet        | <del>9</del> e    | TD-0005 | 4    |
| La Luna Moon  | <del>9</del> e    | TD-0006 | 4    |
| Lobster       | *                 | TD-0007 | 4    |
| Banana        | <del>- ye</del> - | TD-0008 | 4    |
| Gin           |                   | TD-0011 | 4    |
| Vintage Lady  |                   | TD-0012 | 4    |
| Dental Bling  |                   | TD-0013 | 4    |
| Dog on Wheels |                   | TD-0014 | 4    |
|               |                   |         |      |
| Vase          |                   |         |      |
| Gin           | <del>-9e-</del>   | TD-0009 | 2    |