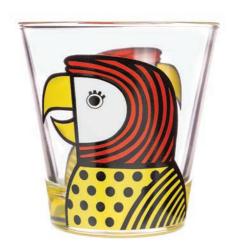

#### Parrot

This pretty patterned parrot is definitely the most fashionable of all the 4 characters that's for sure. With its bright red & yellow spots and stripes, it is certainly likely to brighten up the cupboard. These lovely colours can take you back to the fond memories of the Summer months. Did you know, some parrots can live for over 80 years? You may want to look after this one, it could be around for a long time! They also mate for life, so maybe you should get two so that the other doesn't get lonely.

Jane Foster's bold & playful animal Ilustrations are popular with both adults & children. The 250ml Italian glass tumblers feature Jane's designs and are dishwasher & microwave safe.

Parrot Hamster

JF-0140