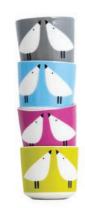

# INSPIRED BY OUR GREAT BRITISH NATURE AND HERITAGE

This exquisite range of ceramics has been designed exclusively for the National Trust by world renowned ceramicist Keith Brymer Jones. Drawing inspiration from his visits to numerous National Trust properties, Keith has created a simple and elegant range of contemporary ceramics. This collection superbly combines both Keith's design philosophy 'to create simple yet stylish products that are pleasing to the eye' and the National Trust's desire to bring the nation's heritage and beauty to everyone. Designed in Keith's studio on the Kent coast, the mugs are crafted from quality porcelain, feature an unglazed base and are hand-stamped with both the National Trust and Keith Brymer Jones logo.

The National Trust Collection is available in six clean & understated partially glazed colours, with an exposed porcelain base. Each hue is inspired by different aspects of the National Trust.

**Pebble Grey** - inspired by the quartzite pebbles found along Britain's dramatic coastline.

**Meadow Green** - inspired by the acres of English meadows in the care of the National Trust.

**Blush Pink** - inspired by the pink flowers of the Albas rose found across England's gardens.

**Celadon Green** - inspired by the celadon wares that can be found amongst the National Trust's historic arts & antiques collections.

**Cobalt Blue** - it was the pigment of choice for Turner, Renoir, Monet & Van Gogh when capturing the sky. The rich heritage of cobalt blue inspired Keith's choice of this vivid and graphic hue for his National Trust Collection.

**Sail Blue** - reminiscent of the sea & skies around the British coast.

The Nautical Niceness of

# National Trust

| Description   | Gift<br>Boxed | Code    | Pack<br>Size |
|---------------|---------------|---------|--------------|
| Standard Mug  |               |         |              |
| Cobalt Blue   |               | NT-0001 | 4            |
| Sail Blue     |               | NT-0002 | 4            |
| Celadon Green |               | NT-0003 | 4            |
| Meadow Green  |               | NT-0004 | 4            |
| Blush Pink    |               | NT-0005 | 4            |
| Pebble Grey   |               | NT-0006 | 4            |
|               |               |         |              |