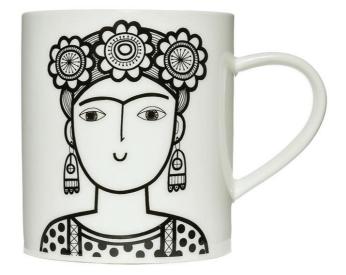

# JANE FOSTER'S WOMEN

Jane Foster's Women is a new range of portrait mugs that make a stylish statement. The mugs feature influencial & significant female icons in Jane Foster's iconic, bold & playful style.

#### Frida Kahlo

Frida Kahlo has always fascinated me throughout my adult life. Not only have I been interested in her self-portraits, I've been fascinated by her life, her relationships, her politics and her style. She endured chronic unimaginable pain after her bus accident and much psychological pain throughout her life. Her ability to keep creating through these difficult times was remarkable.