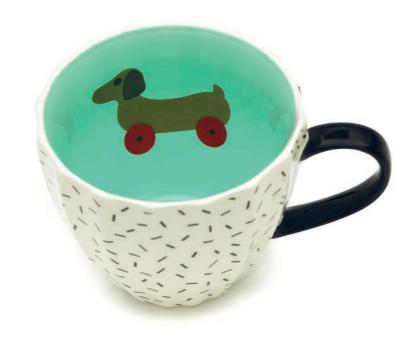

TD-0010 2

Started in 1999 by founders Harriet Vine and Rosie Wolfenden, Tatty Devine is the world's destination brand for playful, acrylic statement jewellery. Designed in East London and made in Kent, their standout jewellery is all about expressing yourself in a fun and distinctive way.. 'Be yourself, have fun and make a statement!'.

In 2017, Rosie and Harriet began speaking to MAKE International's Head of Design, Keith Brymer Jones about a possible collaborative ceramics range. Rosie and Harriet both love ceramics and have always collected interesting pieces and Keith understood the brand and was excited by its potential. Therefore, they agreed to work together combining Keith's expert knowledge of ceramic shape and form and Tatty Devine's brilliance in contemporary, quirky design. They chose eight of Tatty Devine's signature designs from their Classic Collection and produced eight mugs and two vases. Each mug is crafted from porcelain, has a capacity of 350ml, features a coloured interior and gold lustre brand stamp. In keeping with the Tatty Devine jewellery and brand, the ceramics are eye-catching and eccentric with a punky twist and perfect to add statement charm to any home.

| Description   | Gift              | Code    | Pack |
|---------------|-------------------|---------|------|
| Standard Mug  | Boxed             |         | Size |
| Gin           | -90-              | TD-0001 | 4    |
| Vintage Lady  | <del>-&gt;</del>  | TD-0002 | 4    |
| Dental Bling  | <del>- ye</del> - | TD-0003 | 4    |
| Dog on Wheels | <del>-ye</del> -  | TD-0004 | 4    |
| Planet        | <del>9</del> e    | TD-0005 | 4    |
| La Luna Moon  | <del>9</del> e    | TD-0006 | 4    |
| Lobster       | *                 | TD-0007 | 4    |
| Banana        | <del>- ye</del> - | TD-0008 | 4    |
| Gin           |                   | TD-0011 | 4    |
| Vintage Lady  |                   | TD-0012 | 4    |
| Dental Bling  |                   | TD-0013 | 4    |
| Dog on Wheels |                   | TD-0014 | 4    |
|               |                   |         |      |
| Vase          |                   |         |      |
| Gin           | <del>-9e-</del>   | TD-0009 | 2    |