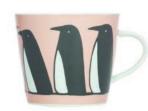

Scion Living is an upbeat British brand known for its zesty colours, friendly characters and clean Scandiinspired designs. The current range features characters such as Mr Fox, Spike the Hedgehog, Pedro Penguin, Marty Moose and Lintu. This tableware range includes mugs, espresso cups, bowls, egg cups, glassware and various table accessories.

| Description                              | New | Gift<br>Boxed    | Code    | Pack<br>Size |
|------------------------------------------|-----|------------------|---------|--------------|
| Standard Mug 350ml                       |     |                  |         |              |
| Marty Moose - Aqua & Frost               | new |                  | SC-0272 | 6            |
| Marty Moose - Marina & Ice               | new |                  | SC-0273 | 6            |
| Marty Moose - Ice & Spice                | new |                  | SC-0274 | 6            |
| Marty Moose - Ice & Pimento              | new |                  | SC-0275 | 6            |
| Pedro Penguin - Ice                      | new |                  | SC-0276 | 6            |
| Pedro Penguin - Blush                    | new |                  | SC-0277 | 6            |
| Pedro Penguin - Pimento                  | new |                  | SC-0278 | 6            |
| Pedro Penguin - Honey                    | new |                  | SC-0279 | 6            |
| Spike - Yellow                           |     |                  | SC-0068 | 6            |
|                                          |     |                  |         |              |
| Table Accessories                        |     |                  |         |              |
| Mr Fox Tea for One -<br>Ceramic & Orange |     | <del>9</del> e-  | SC-0263 | 2            |
| Mr Fox Large Jug -<br>Ceramic & Orange   |     | <del>-9</del> e- | SC-0261 | 2            |
| Spike - Egg Cup Set of 4                 |     | <del>9</del> €   | SC-0133 | 6            |