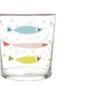

Minimalist to extreme detail, Bert & Buoy's products represent a modern, contemporary take on life by the sea in Dartmouth. Glass tumblers have been introduced to the Nautical Niceness range with the notorious Dartmouth print, featured in his collection, holding impeccable detail of the recognisable coastline. You will also find 4 other designs including 'Fishy Escape' and 'Boat Race'. There will still be some recognisable features on them, including

the colourful fish swimming in sync. The new designs are an even more modern development on his established brand. The glasses have a volume of 360ml and are perfectly suitable to hold a morning glass of juice or something stronger should you wish.

# Glass Tumblers Inspired by the sea, designed in Dortmouth & made in Italy, these 360ml tumblers will float your boat.