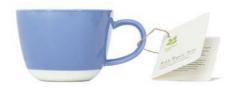

| Description                                                                                                                                                        | Gift<br>Boxed | Code                                                                                                                                                                   | Pacl<br>Size                                                                                |      |          |
|--------------------------------------------------------------------------------------------------------------------------------------------------------------------|---------------|------------------------------------------------------------------------------------------------------------------------------------------------------------------------|---------------------------------------------------------------------------------------------|------|----------|
| bigger than yours daddy's mug FFS good morning! good morning! happy! happy! hero Love mummy's mug OMG! size does matter! super size tea le grand amour! magnifique |               | KBJ-0640<br>KBJ-0181<br>KBJ-0636<br>KBJ-0637<br>KBJ-0638<br>KBJ-0639<br>KBJ-0366<br>KBJ-0258<br>KBJ-0254<br>KBJ-0182<br>KBJ-0255<br>KBJ-0641<br>KBJI-3011<br>KBJI-3009 | 4<br>4<br>4<br>4<br>4<br>4<br>4<br>4<br>4<br>4<br>4<br>4<br>4<br>4<br>4<br>4<br>4<br>4<br>4 |      | big Love |
| Espresso Cup & Sets                                                                                                                                                |               | KBJ-0031                                                                                                                                                               | 6                                                                                           |      |          |
| espresso                                                                                                                                                           |               | KBJ-0183                                                                                                                                                               | 6                                                                                           |      | anger 1  |
| hot<br>Love                                                                                                                                                        |               | KBJ-0032<br>KBJ-0033                                                                                                                                                   | 6                                                                                           |      | -        |
| Set of 4 - espresso<br>Set of 4 - Love                                                                                                                             | *             | KBJ-0645<br>KBJ-0644                                                                                                                                                   | 4                                                                                           |      | espresso |
| Small Jug 50ml<br>Love<br>milk                                                                                                                                     | *             | KBJ-0018<br>KBJ-0019                                                                                                                                                   | 6                                                                                           |      |          |
| <b>Medium Jug 250ml</b><br>Love<br>milk                                                                                                                            |               | KBJ-0052<br>KBJ-0017                                                                                                                                                   | 6                                                                                           |      |          |
| <b>Large Jug 500ml</b><br>gravy<br>Love<br>milk                                                                                                                    |               | KBJ-0014<br>KBJ-0051<br>KBJ-0015                                                                                                                                       | 6 6                                                                                         |      | Love     |
| X-Large Jug 1000ml flowers                                                                                                                                         | П             | KBJ-0247                                                                                                                                                               | 4                                                                                           |      |          |
| gravy                                                                                                                                                              | <del>%</del>  | KBJ-0101                                                                                                                                                               | 4                                                                                           |      |          |
| mix and measure                                                                                                                                                    | *             | KBJ-0074                                                                                                                                                               | 4                                                                                           | •    |          |
| Sugar Bowl 200ml<br>sugar                                                                                                                                          |               | KBJ-0007                                                                                                                                                               | 6                                                                                           |      | A A      |
| Snack Bowls Set of 4 - olives, snack!, nibbles, dip!                                                                                                               | <del>90</del> | KBJ-0020                                                                                                                                                               | 4                                                                                           | •••• |          |
| Medium Bowl 500ml be healthy enjoy feed me! foodie good morning! Love porridge wake up!                                                                            |               | KBJ-0648<br>KBJ-0650<br>KBJ-0647<br>KBJ-0649<br>KBJ-0535<br>KBJ-0005<br>KBJ-0005                                                                                       | 6 6 6 6 6                                                                                   |      | enjoy    |
|                                                                                                                                                                    |               |                                                                                                                                                                        |                                                                                             |      |          |