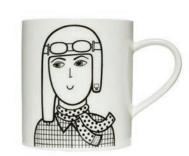

# JANE FOSTER'S WOMEN

Jane Foster's Women is a new range of portrait mugs that make a stylish statement. The mugs feature influencial & significant female icons in Jane Foster's iconic, bold & playful style.

#### **Amelia Earhart**

Amelia was the first female to fly solo across the Atlantic. A brave woman who inspired many other women to be courageous and achieve great heights. As a child, she played football and baseball. She studied mechanics and later medicine, before deciding to train as a pilot. She gave regular talks on women's rights and broke many records. Amelia reminds me that women are just as capable as men.