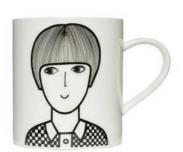

# JANE FOSTER'S WOMEN

Jane Foster's Women is a new range of portrait mugs that make a stylish statement. The mugs feature influencial & significant female icons in Jane Foster's iconic, bold & playful style.

#### Rosa Parks

I lived in the US for a year when I was a child and that is when I first learnt about racial inequality. As a student studying in Manchester, I joined the Anti-Apartheid movement and regularly took buses down to London to attend rallies. Rosa Parks was named the 'mother of the freedom movement' many years earlier and to me, has remained an iconic figure representing racial equality. Her courageous act of refusing to give up her seat on a bus for a white man got her arrested. A bold reminder of how hard times were then but sadly, also a reminder that racial inequality still exists now.