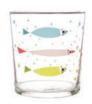

Jane Foster's bold & playful animal Ilustrations are popular with both adults & children. The 250ml Italian glass tumblers feature Jane's designs and are dishwasher & microwave safe.

Parrot Hamster

JF-0140

|                | New | Code    | Pack<br>size |
|----------------|-----|---------|--------------|
| Glass Tumblers |     |         |              |
| Parrot         | new | JF-0139 | 6            |
| Hamster        | new | JF-0140 | 6            |
| Ginger Cat     | new | JF-0141 | 6            |
| French Dog     | new | JF-0142 | 6            |
|                |     |         |              |