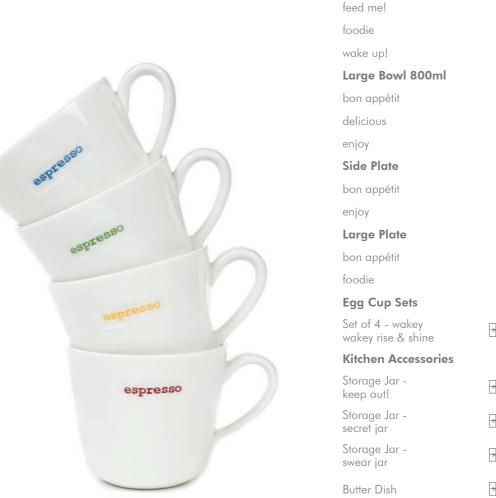

| Description                                                                                                                                                        | Gift<br>Boxed | Code                                                                                                                                                                   | Pacl<br>Size                                                                                |      |          |
|--------------------------------------------------------------------------------------------------------------------------------------------------------------------|---------------|------------------------------------------------------------------------------------------------------------------------------------------------------------------------|---------------------------------------------------------------------------------------------|------|----------|
| bigger than yours daddy's mug FFS good morning! good morning! happy! happy! hero Love mummy's mug OMG! size does matter! super size tea le grand amour! magnifique |               | KBJ-0640<br>KBJ-0181<br>KBJ-0636<br>KBJ-0637<br>KBJ-0638<br>KBJ-0639<br>KBJ-0366<br>KBJ-0258<br>KBJ-0254<br>KBJ-0182<br>KBJ-0255<br>KBJ-0641<br>KBJI-3011<br>KBJI-3009 | 4<br>4<br>4<br>4<br>4<br>4<br>4<br>4<br>4<br>4<br>4<br>4<br>4<br>4<br>4<br>4<br>4<br>4<br>4 |      | big Love |
| Espresso Cup & Sets                                                                                                                                                |               | KBJ-0031                                                                                                                                                               | 6                                                                                           |      |          |
| espresso                                                                                                                                                           |               | KBJ-0183                                                                                                                                                               | 6                                                                                           |      | anger 1  |
| hot<br>Love                                                                                                                                                        |               | KBJ-0032<br>KBJ-0033                                                                                                                                                   | 6                                                                                           |      | -        |
| Set of 4 - espresso<br>Set of 4 - Love                                                                                                                             | *             | KBJ-0645<br>KBJ-0644                                                                                                                                                   | 4                                                                                           |      | espresso |
| Small Jug 50ml<br>Love<br>milk                                                                                                                                     | *             | KBJ-0018<br>KBJ-0019                                                                                                                                                   | 6                                                                                           |      |          |
| <b>Medium Jug 250ml</b><br>Love<br>milk                                                                                                                            |               | KBJ-0052<br>KBJ-0017                                                                                                                                                   | 6                                                                                           |      |          |
| <b>Large Jug 500ml</b><br>gravy<br>Love<br>milk                                                                                                                    |               | KBJ-0014<br>KBJ-0051<br>KBJ-0015                                                                                                                                       | 6 6                                                                                         |      | Love     |
| X-Large Jug 1000ml flowers                                                                                                                                         | П             | KBJ-0247                                                                                                                                                               | 4                                                                                           |      |          |
| gravy                                                                                                                                                              | <del>%</del>  | KBJ-0101                                                                                                                                                               | 4                                                                                           |      |          |
| mix and measure                                                                                                                                                    | *             | KBJ-0074                                                                                                                                                               | 4                                                                                           | •    |          |
| Sugar Bowl 200ml<br>sugar                                                                                                                                          |               | KBJ-0007                                                                                                                                                               | 6                                                                                           |      | A A      |
| Snack Bowls Set of 4 - olives, snack!, nibbles, dip!                                                                                                               | <del>90</del> | KBJ-0020                                                                                                                                                               | 4                                                                                           | •••• |          |
| Medium Bowl 500ml be healthy enjoy feed me! foodie good morning! Love porridge wake up!                                                                            |               | KBJ-0648<br>KBJ-0650<br>KBJ-0647<br>KBJ-0649<br>KBJ-0535<br>KBJ-0005<br>KBJ-0005                                                                                       | 6 6 6 6 6                                                                                   |      | enjoy    |
|                                                                                                                                                                    |               |                                                                                                                                                                        |                                                                                             |      |          |