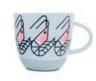

In 2017, Rosie and Harriet began speaking to MAKE International's Head of Design, Keith Brymer Jones about a possible collaborative ceramics range. Rosie and Harriet both love ceramics and have always collected interesting pieces and Keith understood the brand and was excited by its potential. Therefore, they agreed to work together combining Keith's expert knowledge of ceramic shape and form and Tatty Devine's brilliance in contemporary, quirky design. They chose eight of Tatty Devine's signature designs from their Classic Collection and produced eight mugs and two vases. Each mug is crafted from porcelain, has a capacity of 350ml, features a coloured interior and gold lustre brand stamp. In keeping with the Tatty Devine jewellery and brand, the ceramics are eye-catching and eccentric with a punky twist and perfect to add statement charm to any home.