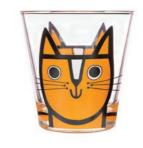

Jane Foster's bold & playful animal Ilustrations are popular with both adults & children. The 250ml Italian glass tumblers feature Jane's designs and are dishwasher & microwave safe.

Parrot Hamster

JF-0140

#### Parrot

This pretty patterned parrot is definitely the most fashionable of all the 4 characters that's for sure. With its bright red & yellow spots and stripes, it is certainly likely to brighten up the cupboard. These lovely colours can take you back to the fond memories of the Summer months. Did you know, some parrots can live for over 80 years? You may want to look after this one, it could be around for a long time! They also mate for life, so maybe you should get two so that the other doesn't get lonely.