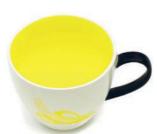

# BUCKET MUGS

The first product that Keith created in the Word Range was the bucket mug. Based on the shape of the water bucket that Keith uses when he's throwing on his potter's wheel, the mug has remained unchanged and continues to be the bestselling item in the range.

#### The best selling bucket mugs

| Description                  | Gift<br>Boxed    | Code      | Pack<br>Size | Description  |
|------------------------------|------------------|-----------|--------------|--------------|
| Standard Bucket Mug 3        | 50ml             |           |              | Large Bud    |
| daddy                        |                  | KBJ-0125  | 6            | big drink    |
| mummy                        |                  | KBJ-0124  | 6            | big Love     |
| Love                         |                  | KBJ-0029  | 6            | daddy's mu   |
| Mr Mrs — Pair                | <del></del>      | KBJ-0314P | 6            | mummy's n    |
| the boss                     |                  | KBJ-0130  | 6            | size does m  |
| gorgeous                     |                  | KBJ-0362  | 6            |              |
| overworked/                  |                  | KBJ-0054  | 6            | Espresso     |
| underpaid<br>his hers – Pair | <del>-&gt;</del> | KBJ-0227P | 6            | espresso     |
| good morning!                |                  | KBJ-0137  | 6            | Love         |
| mum                          |                  | KBJ-0488  | 6            | Set of 4 - e |
| dog lover                    |                  | KBJ-0419  | 6            | Set of 4 - L |
| dad                          |                  | KBJ-0487  | 6            |              |
| coffee                       |                  | KBJ-0026  | 6            |              |
| yummy mummy                  |                  | KBJ-0363  | 6            |              |
| tea                          |                  | KBJ-0030  | 6            |              |
| drama queen                  |                  | KBJ-0157  | 6            |              |
| perfect day!                 |                  | KBJ-0367  | 6            |              |
| bestie                       |                  | KBJ-0263  | 6            |              |
| happy! (lilac)               |                  | KBJ-0131  | 6            |              |
| tired and emotional!         |                  | KBJ-0484  | 6            |              |
| hungover                     |                  | KBJ-0577  | 6            |              |
| Fuck it!                     |                  | KBJ-0508  | 6            |              |
| Gin!                         |                  | KBJ-0544  | 6            |              |