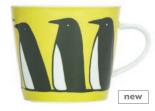

Scion Living is an upbeat British brand known for its zesty colours, friendly characters and clean Scandiinspired designs. The current range features characters such as Mr Fox, Spike the Hedgehog, Pedro Penguin, Marty Moose and Lintu. This tableware range includes mugs, espresso cups, bowls, egg cups, glassware and various table accessories.

| Description                              | New | Gift<br>Boxed    | Code    | Pack<br>Size |
|------------------------------------------|-----|------------------|---------|--------------|
| Standard Mug 350ml                       |     |                  |         |              |
| Marty Moose - Aqua & Frost               | new |                  | SC-0272 | 6            |
| Marty Moose - Marina & Ice               | new |                  | SC-0273 | 6            |
| Marty Moose - Ice & Spice                | new |                  | SC-0274 | 6            |
| Marty Moose - Ice & Pimento              | new |                  | SC-0275 | 6            |
| Pedro Penguin - Ice                      | new |                  | SC-0276 | 6            |
| Pedro Penguin - Blush                    | new |                  | SC-0277 | 6            |
| Pedro Penguin - Pimento                  | new |                  | SC-0278 | 6            |
| Pedro Penguin - Honey                    | new |                  | SC-0279 | 6            |
| Spike - Yellow                           |     |                  | SC-0068 | 6            |
|                                          |     |                  |         |              |
| Table Accessories                        |     |                  |         |              |
| Mr Fox Tea for One -<br>Ceramic & Orange |     | <del>9</del> e-  | SC-0263 | 2            |
| Mr Fox Large Jug -<br>Ceramic & Orange   |     | <del>-9</del> e- | SC-0261 | 2            |
| Spike - Egg Cup Set of 4                 |     | <del>9</del> €   | SC-0133 | 6            |