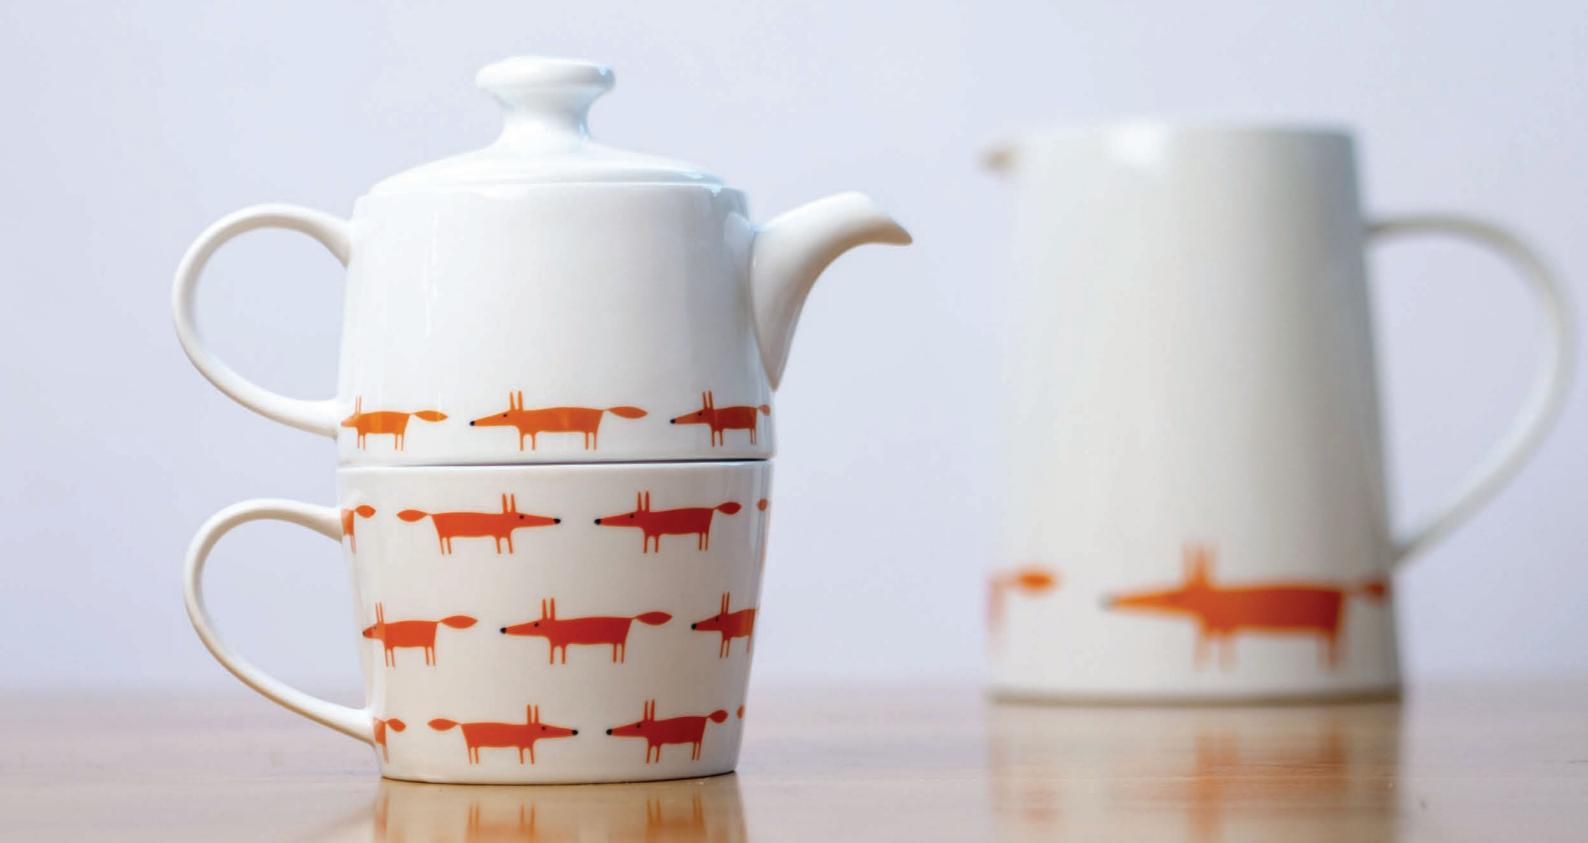

Scion Living is an upbeat British brand known for its zesty colours, friendly characters and clean Scandiinspired designs. The current range features characters such as Mr Fox, Spike the Hedgehog, Pedro Penguin, Marty Moose and Lintu. This tableware range includes mugs, espresso cups, bowls, egg cups, glassware and various table accessories.

Scion Living was conceived to fill a gap in the market for unique, vibrant and reasonably priced home products. The brand really kicked off when one of the Scion designers drew a little orange fox – Mr Fox was created and rapidly became Scion's most iconic design. Followed later by the arrival of Spike the Hedgehog,

the distinctive style of Scion Living aims to provide fresh ideas for modern living. Now with many more patterns and new characters, Scion living continues to expand.

The Scion designers work in their large studio in Leicestershire. Their delightful designs are firstly placed on fabric and wallpaper before being later partnered with specialist manufacturers under licence. MAKE International owns the license for Scion ceramics, glassware and tableware. Mr Fox and friends can also be found on other products such as bed linen, rugs, towels, bathroom accessories and much more.