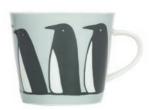

Scion Living is an upbeat British brand known for its zesty colours, friendly characters and clean Scandiinspired designs. The current range features characters such as Mr Fox, Spike the Hedgehog, Pedro Penguin, Marty Moose and Lintu. This tableware range includes mugs, espresso cups, bowls, egg cups, glassware and various table accessories.

| Description                              | New | Gift<br>Boxed    | Code    | Pack<br>Size |
|------------------------------------------|-----|------------------|---------|--------------|
| Standard Mug 350ml                       |     |                  |         |              |
| Marty Moose - Aqua & Frost               | new |                  | SC-0272 | 6            |
| Marty Moose - Marina & Ice               | new |                  | SC-0273 | 6            |
| Marty Moose - Ice & Spice                | new |                  | SC-0274 | 6            |
| Marty Moose - Ice & Pimento              | new |                  | SC-0275 | 6            |
| Pedro Penguin - Ice                      | new |                  | SC-0276 | 6            |
| Pedro Penguin - Blush                    | new |                  | SC-0277 | 6            |
| Pedro Penguin - Pimento                  | new |                  | SC-0278 | 6            |
| Pedro Penguin - Honey                    | new |                  | SC-0279 | 6            |
| Spike - Yellow                           |     |                  | SC-0068 | 6            |
|                                          |     |                  |         |              |
| Table Accessories                        |     |                  |         |              |
| Mr Fox Tea for One -<br>Ceramic & Orange |     | <del>9</del> e-  | SC-0263 | 2            |
| Mr Fox Large Jug -<br>Ceramic & Orange   |     | <del>-9</del> e- | SC-0261 | 2            |
| Spike - Egg Cup Set of 4                 |     | <del>9</del> €   | SC-0133 | 6            |