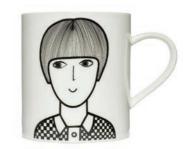

# JANE FOSTER'S WOMEN

Jane Foster's Women is a new range of portrait mugs that make a stylish statement. The mugs feature influencial & significant female icons in Jane Foster's iconic, bold & playful style.

#### **Amelia Earhart**

Amelia was the first female to fly solo across the Atlantic. A brave woman who inspired many other women to be courageous and achieve great heights. As a child, she played football and baseball. She studied mechanics and later medicine, before deciding to train as a pilot. She gave regular talks on women's rights and broke many records. Amelia reminds me that women are just as capable as men.