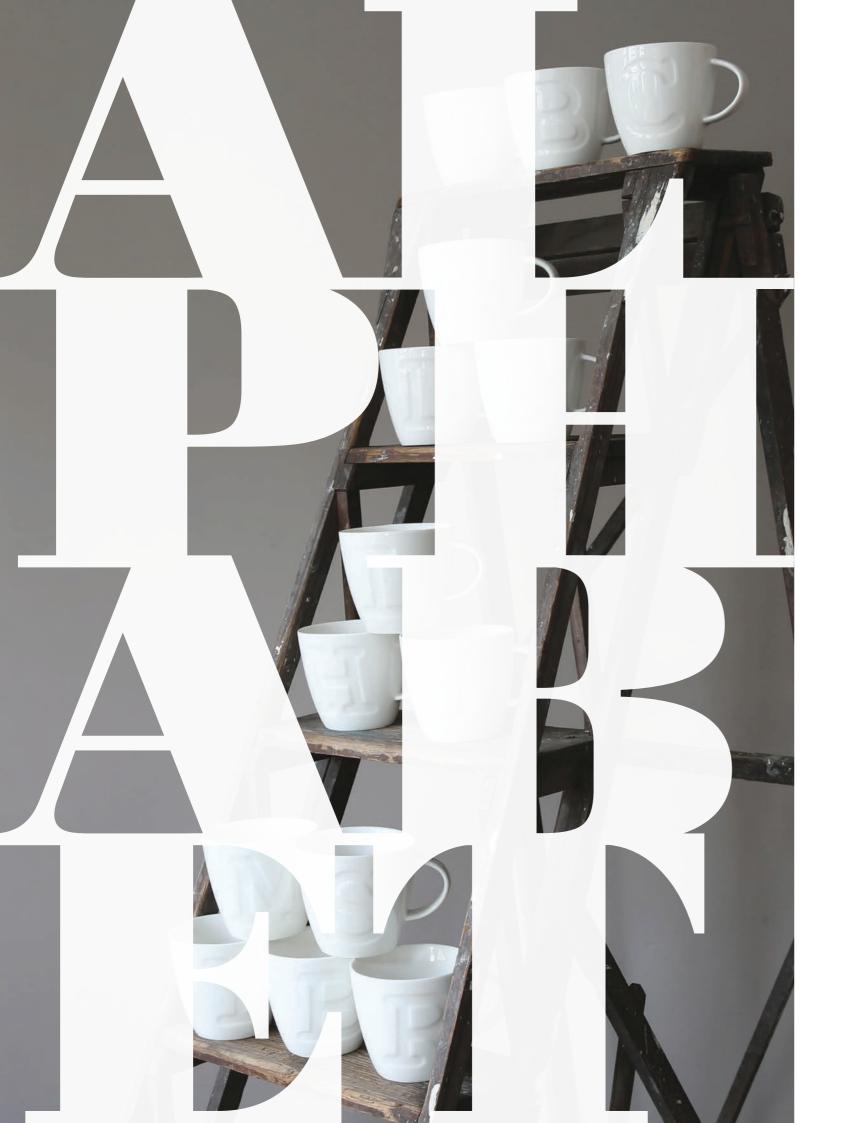

The Keith Brymer Jones Alphabet Range is the master ceramicist's take on the alphabet mug. These chunky white porcelain mugs feature a moulded letter, recessed into the body in Keith's signature typewriter font. A more personal designer gift idea.

The full range is available to order now

|   | Code     | Pack<br>size |   | Code     | Pack<br>size |           | Code     | Pack<br>size |
|---|----------|--------------|---|----------|--------------|-----------|----------|--------------|
| Α | KBJ-0373 | 4            | J | KBJ-0382 | 4            | S         | KBJ-0391 | 4            |
| В | KBJ-0374 | 4            | K | KBJ-0383 | 4            | Т         | KBJ-0392 | 4            |
| C | KBJ-0375 | 4            | L | KBJ-0384 | 4            | $\bigcup$ | KBJ-0393 | 4            |
| D | KBJ-0376 | 4            | M | KBJ-0385 | 4            | $\vee$    | KBJ-0394 | 4            |
| Е | KBJ-0377 | 4            | Ν | KBJ-0386 | 4            | $\bigvee$ | KBJ-0395 | 4            |
| F | KBJ-0378 | 4            | 0 | KBJ-0387 | 4            | Χ         | KBJ-0396 | 4            |
| G | KBJ-0379 | 4            | Р | KBJ-0388 | 4            | Υ         | KBJ-0397 | 4            |
| Н | KBJ-0380 | 4            | Q | KBJ-0389 | 4            | Z         | KBJ-0398 | 4            |
|   | KBJ-0381 | 4            | R | KBJ-0390 | 4            |           |          |              |